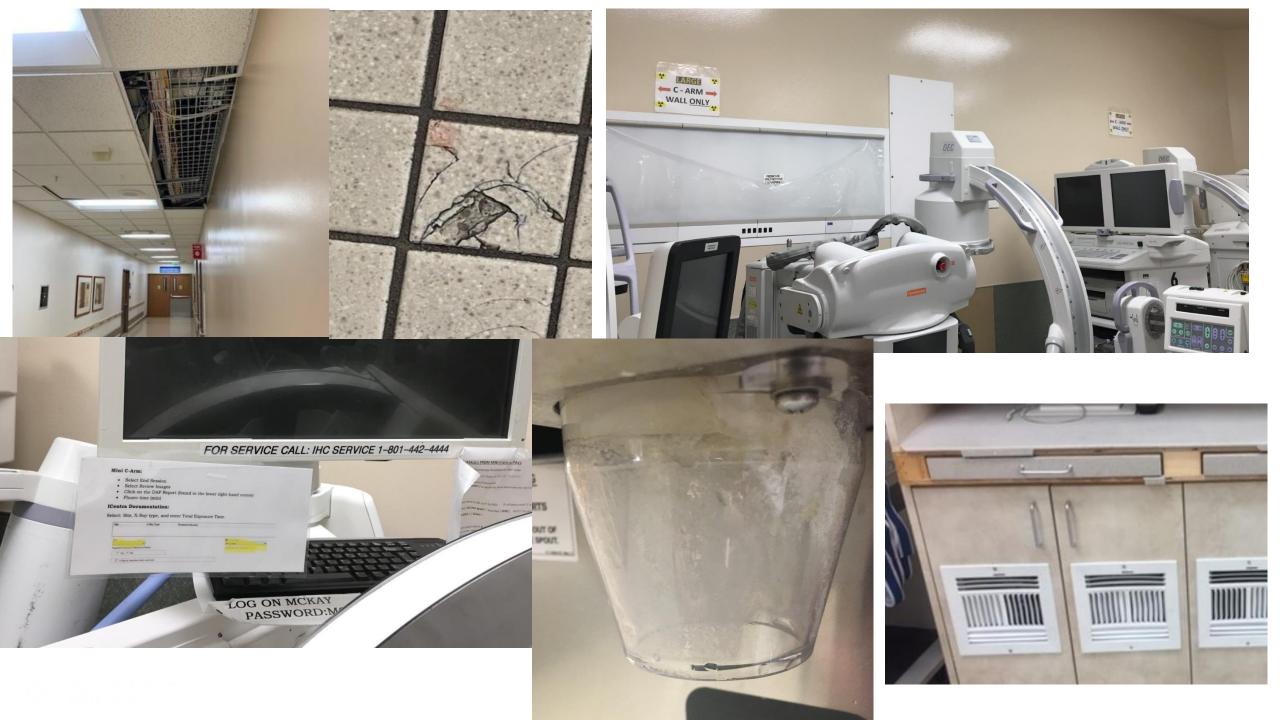

er Matrix for Findings

| 0%<br>Immediate Threat to Life |                              |                                |  |  |  |  |  |  |  |
|--------------------------------|------------------------------|--------------------------------|--|--|--|--|--|--|--|
| 1.89%<br>High / Limited        | 7.55%<br>High / Pattern      | 1.89%<br>High / Widespread     |  |  |  |  |  |  |  |
| 13.21%  Moderate / Limited     | 18.87%<br>Moderate / Pattern | 7.55%<br>Moderate / Widespread |  |  |  |  |  |  |  |
| 22.64%  Low / Limited          | 20.75%<br>Low / Pattern      | 5.66%<br>Low/Widespread        |  |  |  |  |  |  |  |



# The hospital implements its infection prevention and control activities including surveillance to minimize, reduce, or eliminate the risk of infection

IC.02.01.01 EP1







The hospital implements infection prevention and control activities when doing the following: Performing intermediate and high-level disinfection and sterilization of medical equipment, devices, and supplies.

IC.02.02.01 EP2







#### What is The Joint Commission's Approach?



<sup>\*</sup> For organizations that use Joint Commission accreditation for deemed status purposes or that are required by state regulation or directive, Conditions of Participation (CoPs) and/or Conditions for Coverage (CfCs) should be reviewed for applicable mandatory requirements.



# The hospital implements infection prevention and control activities when doing the following: Storing medical equipment, devices, and supplies.

IC.02.02.01 EP4







## The hospital uses standard precautions including the