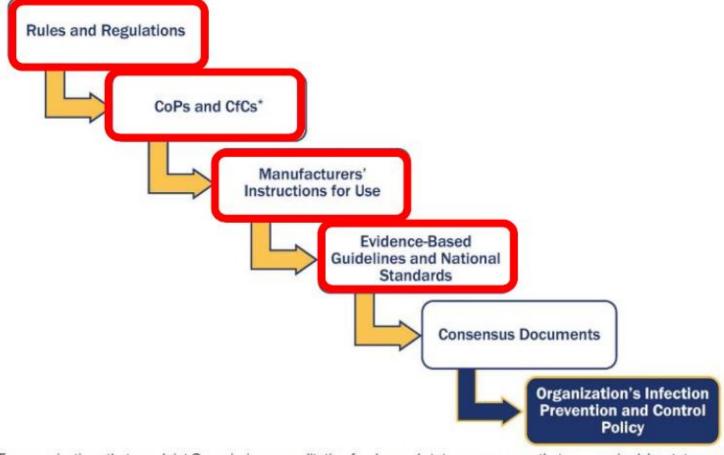

#### What is The Joint Commission's Approach?

<sup>\*</sup> For organizations that use Joint Commission accreditation for deemed status purposes or that are required by state regulation or directive, Conditions of Participation (CoPs) and/or Conditions for Coverage (CfCs) should be reviewed for applicable mandatory requirements.