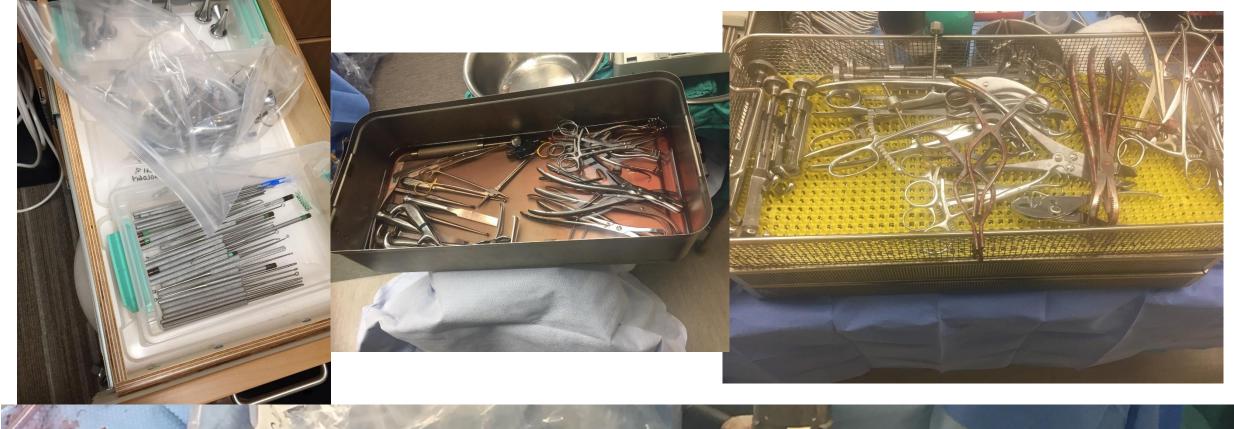

# The hospital implements its infection prevention and control activities including surveillance to minimize, reduce, or eliminate the risk of infection

IC.02.01.01 EP1

The hospital implements infection prevention and control activities when doing the following: Performing intermediate and high-level disinfection and sterilization of medical equipment, devices, and supplies.

# The hospital implements infection prevention and control activities when doing the following: Storing medical equipment, devices, and supplies.

IC.02.02.01 EP4

#### **Isolation**

The organization implements infection prevention and control activities when doing the following: Cleaning and performing disinfection of medical supplies and devices

IC 02.02.01 EP 1