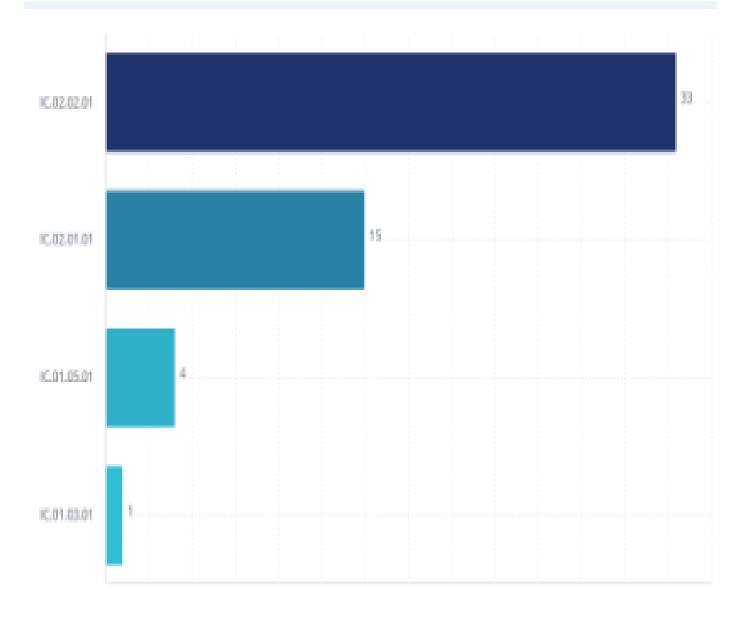

### **Top Regulatory Findings for Infection Prevention**

Utah Association for Healthcare Quality Oct 4, 2019

Cherie L Frame, RN, MSN, CIC Intermorainal Healthcare Infection Prevention System Director





#### Most Common Joint Commission Infection Control Findings

How does Utah compare to the national level?



#### **Scoring**





#### How it fell out

3. 
$$02.01.01$$
 EP  $7 = 7$ 



#### The Safer Matrix for Findings

| 0%<br>Immediate Threat to Life |                              |                                |  |  |  |  |  |  |  |
|--------------------------------|------------------------------|--------------------------------|--|--|--|--|--|--|--|
| 1.89%<br>High / Limited        | 7.55%<br>High / Pattern      | 1.89%<br>High / Widespread     |  |  |  |  |  |  |  |
| 13.21%  Moderate / Limited     | 18.87%<br>Moderate / Pattern | 7.55%<br>Moderate / Widespread |  |  |  |  |  |  |  |
| 22.64%  Low / Limited          | 20.75%<br>Low / Pattern      | 5.66%<br>Low/Widespread        |  |  |  |  |  |  |  |



# The hospital implements its infection prevention and control activities including surveillance to min