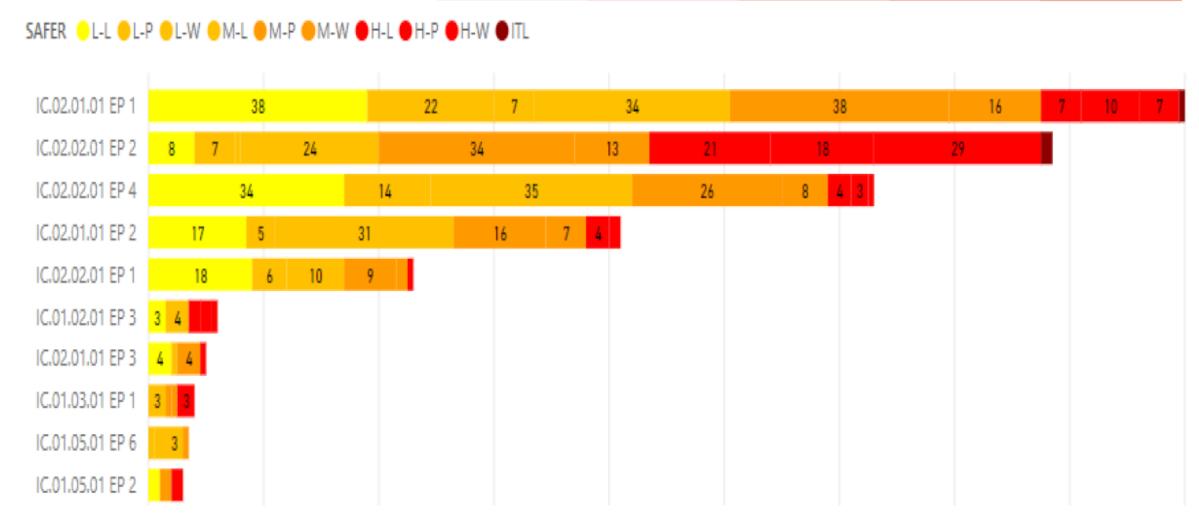

#### The Safer Matrix for Findings

| 0%<br>Immediate Threat to Life |                              |                                |  |  |  |  |  |  |  |
|--------------------------------|------------------------------|--------------------------------|--|--|--|--|--|--|--|
| 1.89%<br>High / Limited        | 7.55%<br>High / Pattern      | 1.89%<br>High / Widespread     |  |  |  |  |  |  |  |
| 13.21%  Moderate / Limited     | 18.87%<br>Moderate / Pattern | 7.55%<br>Moderate / Widespread |  |  |  |  |  |  |  |
| 22.64%  Low / Limited          | 20.75%<br>Low / Pattern      | 5.66%<br>Low/Widespread        |  |  |  |  |  |  |  |