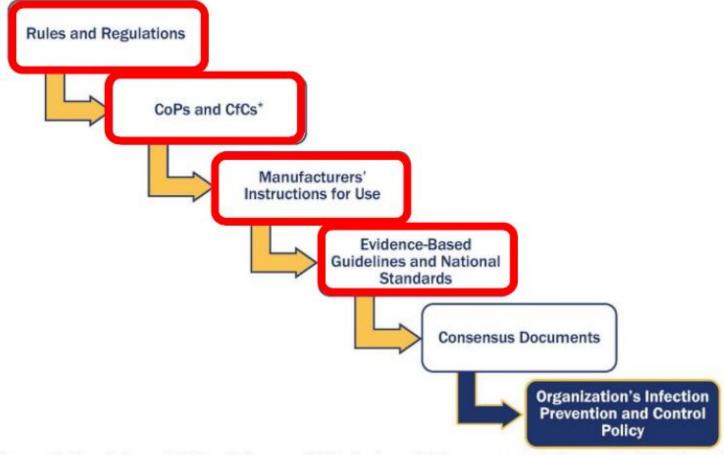

#### What is The Joint Commission's Approach?

<sup>\*</sup> For organizations that use Joint Commission accreditation for deemed status purposes or that are required by state regulation or directive, Conditions of Participation (CoPs) and/or Conditions for Coverage (CfCs) should be reviewed for applicable mandatory requirements.