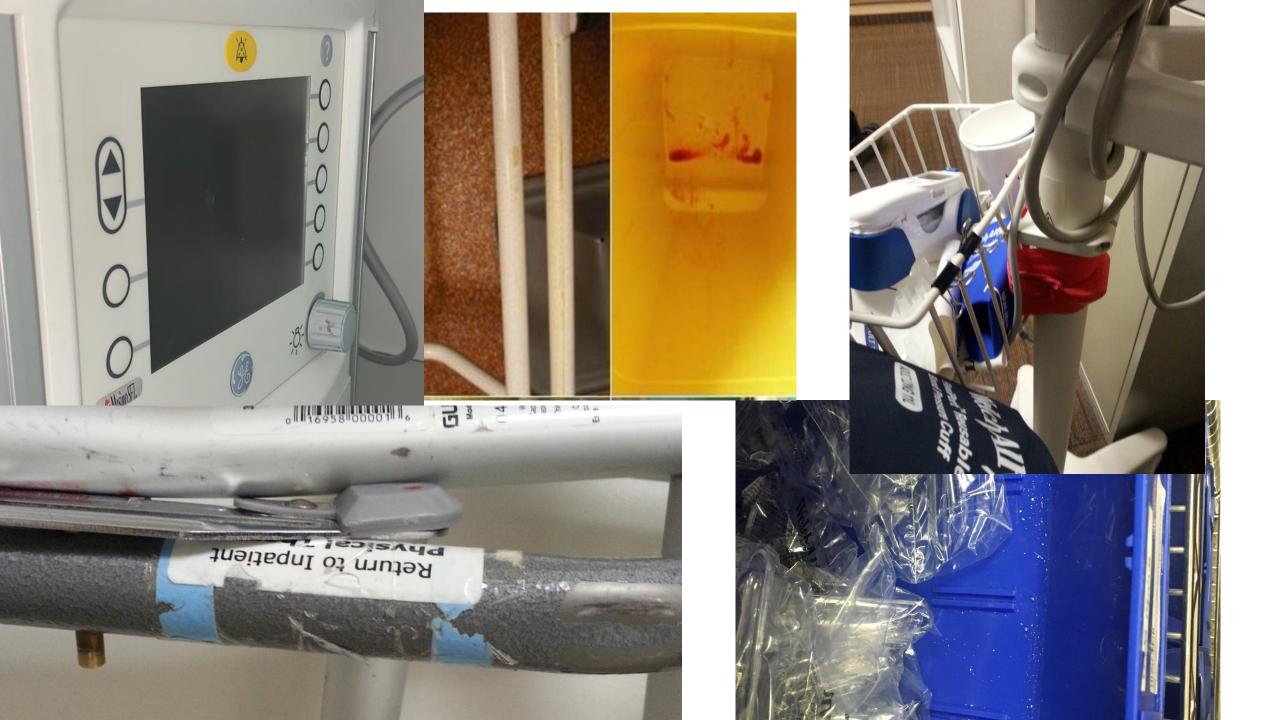

nt Commission accreditation for deemed status purposes or that are required by state regulation or directive, Conditions of Participation (CoPs) and/or Conditions for Coverage (CfCs) should be reviewed for applicable mandatory requirements.



# The hospital implements infection prevention and control activities when doing the following: Storing medical equipment, devices, and supplies.

IC.02.02.01 EP4







## The hospital uses standard precautions including the use of personal protective equipment, to reduce the risk of infection

IC.02.01.01 EP2





#### Who wore it better?

#### **Isolation**





The organization implements infection prevention and control activities when doing the following: Cleaning and performing disinfection of medical supplies and devices

IC 02.02.01 EP 1





#### What is The Joint Commission's Approach?



<sup>\*</sup> For organizations that use Joint Commission accreditation for deemed status purposes or that are required by state regulation or directive, Conditions of Participation (CoPs) and/or Conditions for Coverage (CfCs) should be reviewed for applicable mandatory requirements.



The hospital implements transmissionbased precautions in response to the pathogens that are suspected or identified within the hospital's service setting and community

IC.02.01.01 EP3



#### INFECTION PRECAUTION SIGN Quick Reference

#### **CONTACT PRECAUTIONS**

#### AIRBORNE/CONTACT PRECAUTIONS

#### AIRBORNE **PRECAUTIONS**

**PRECAUTIONS** 

DROPLET

AIRBORNE/CONTACT

PRE

DROP

VISITORS check with nurse before entering. VISITANTES consulte con la enf